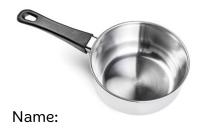

## **Equipment list**

| blender           | electric frying pan | measuring jug    | saucepan         |
|-------------------|---------------------|------------------|------------------|
| bowls/cups/plates | frying pan          | measuring spoons | spatula          |
| can opener        | grater              | mixing bowl      | tongs            |
| cutting board     | kitchen scales      | oven mitts       | vegetable peeler |
| colander          | knife               | potato masher    | whisk            |
| dish rack         | measuring cups      | roasting pan     | wooden spoon     |
| •••••••           | ••••••              | ••••••           | ••••••           |

## Use the **word list** and search the kitchen to fill in the table.

Hear

Foundation

.....

Use:

.....

Name:

Location: