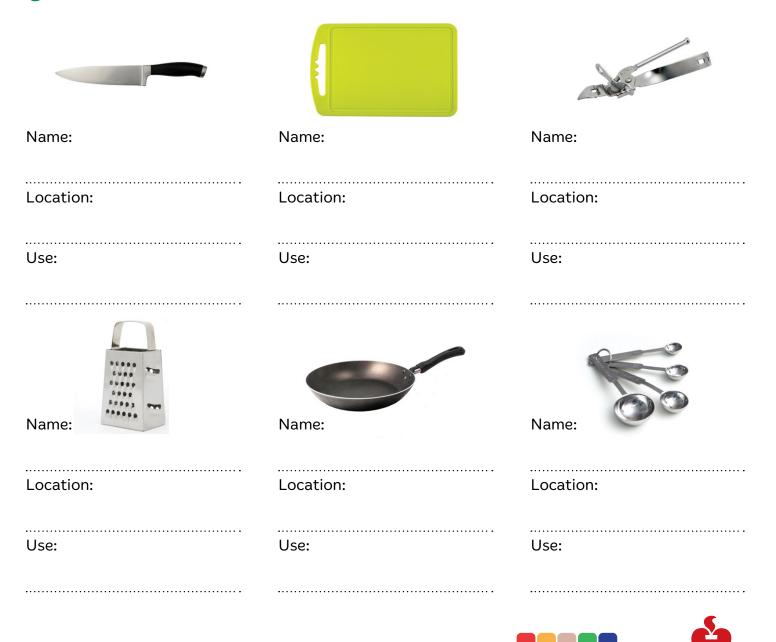

## **Equipment list**

| blender           | electric frying pan | measuring jug    | saucepan         |
|-------------------|---------------------|------------------|------------------|
| bowls/cups/plates | frying pan          | measuring spoons | spatula          |
| can opener        | grater              | mixing bowl      | tongs            |
| cutting board     | kitchen scales      | oven mitts       | vegetable peeler |
| colander          | knife               | potato masher    | whisk            |
| dish rack         | measuring cups      | roasting pan     | wooden spoon     |
| •••••••           | ••••••              | ••••••           | ••••••           |

## Use the **word list** and search the kitchen to fill in the table.

Hear

Foundation

.....

Use:

.....

Name:

Location: